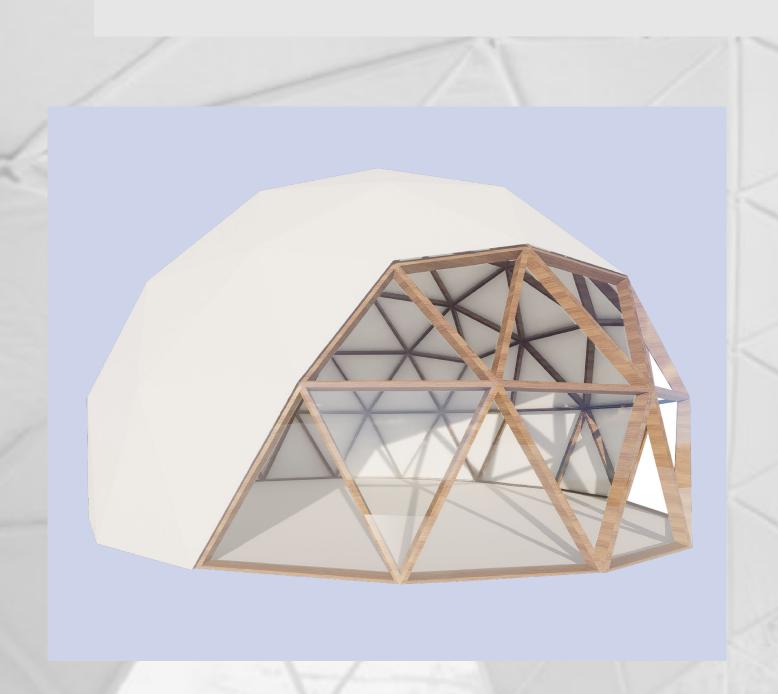

#### GOOD KARMA

EASTDOMES

Good Karma Geodesic Dome by East Domes: Elegance, Superiority, and Simplicity Unveiling the Good Karma Geodesic Dome by East Domes, where architectural prowess meets spacious allure.

### ABOUT GOOD KARMA DOMES

Step inside the world of unique architectural craftsmanship with the Good Karma Geodesic Dome by East Domes, known for its engineering superiority embedded within an elegant, simplistic design. This future-forward domicile stands robust, constructed with precision-crafted triangular panels ensuring inherent strength, and houses an exquisite interior pine finish that enhances both aesthetics and insulation needs. From visual splendor to functional superiority, Good Karma Geodesic Dome truly embodies a seamless blend of timeless elegance and state-of-the-art engineering.