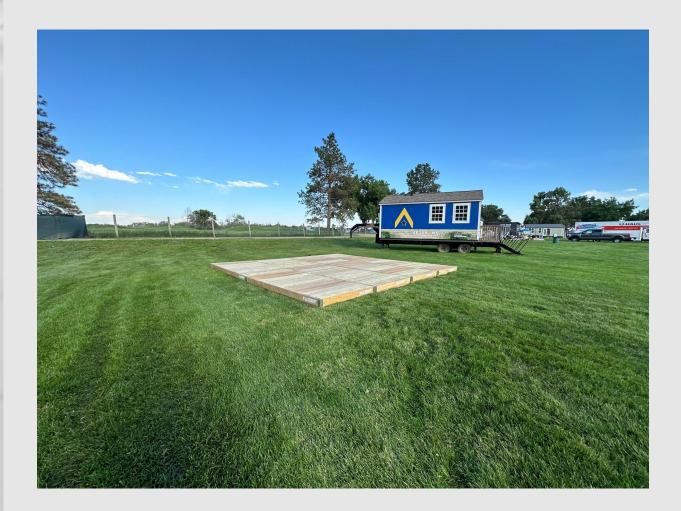

#### FLATSPOT DECKING

Discover FlatSpot decking. The Ideal portable solution for your outdoor needs. Engineered to be temper-locked, perfectly leveled and impressively durable, this versatile decking sets the foundation for a robust, reliable structure. Simplify your building experience with FlatSpot decking, the epitome of strength and durability right at your fingertips.

#### FLATSPOT DECKING

| PERFECT FOR   | SURFACE AREA | FLATSPOT PRICE |
|---------------|--------------|----------------|
| 5 METER DOME  | 400 SQ. FT   | \$5,136        |
| 6 METER DOME  | 400 SQ. FT   | \$5,136        |
| 7 METER DOME  | 625 SQ. FT   | \$8,025        |
| 8 METER DOME  | 900 SQ. FT   | \$11,556       |
| 9 METER DOME  | 900 SQ. FT   | \$11,556       |
| 10 METER DOME | 1,225 SQ. FT | \$15,729       |
| 11 METER DOME | 1,600 SQ. FT | \$20,544       |
| 12 METER DOME | 1,600 SQ. FT | \$20,544       |